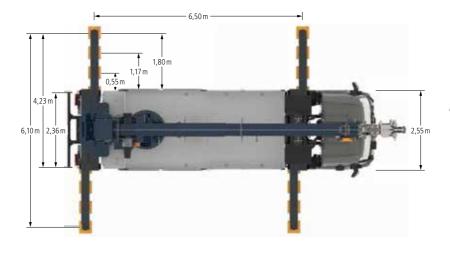

# **Bocker AK 46/6000**

Truck crane

### **Dimensions**





# Lifting heights

Working range crane operation





# Lifting heights

Working range platform operation



### Technical data

| Permissible gross vehicle weight (t)                   | 18 / 26                          |
|--------------------------------------------------------|----------------------------------|
| Maximum payload (kg)                                   | 3,000 (optional 6,000)           |
| Maximum extension length (m)                           | 44.0 (optional 46.0)             |
| Working height up to boom (m)                          | 33.8                             |
| Boom extendable (m)                                    | 5.3 / 8.1 / 11.0                 |
| Boom payload (kg)                                      | 3,000 / 1,500 / 800 / (400)      |
| Main mast