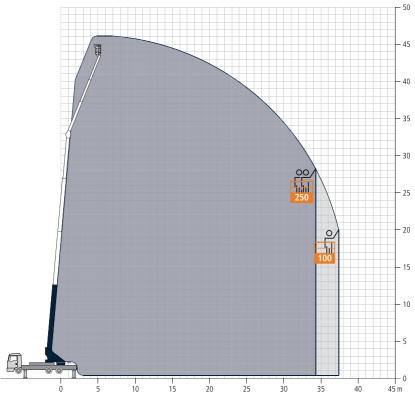

# **Bocker AK 46/6000**

Truck crane

### **Dimensions**





# Lifting heights

Working range crane operation





# Lifting heights

Working range platform operation



### Technical data

| Permissible gross vehicle weight (t)                   | 18 / 26                          |
|--------------------------------------------------------|----------------------------------|
| Maximum payload (kg)                                   | 3,000 (optional 6,000)           |
| Maximum extension length (m)                           | 44.0 (optional 46.0)             |
| Working height up to boom (m)                          | 33.8                             |
| Boom extendable (m)                                    | 5.3 / 8.1 / 11.0                 |
| Boom payload (kg)                                      | 3,000 / 1,500 / 800 / (400)      |
| Main mast angle (degrees)                              | 85                               |
| Boom angle (degrees)