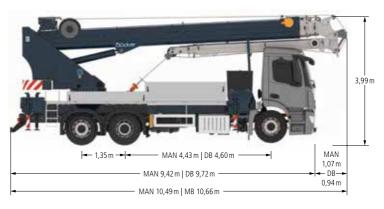

# **Bocker AK 46/6000**

Truck crane

### **Dimensions**





# Lifting heights

Working range crane operation





# Lifting heights

Working range platform operation



### Technical data

| Permissible gross vehicle weight (t)                   | 18 / 26                          |
|--------------------------------------------------------|----------------------------------|
| Maximum payload (kg)                                   | 3,000 (optional 6,000)           |
| Maximum extension length (m)                           | 44.0 (optional 46.0)             |
| Working height up to boom (m)                          | 33.8                             |
| Boom extendable (m)                                    | 5.3 / 8.1 / 11.0                 |
| Boom payload (kg)                                      | 3,000 / 1,500 / 800 / (400)      |
| Main ma