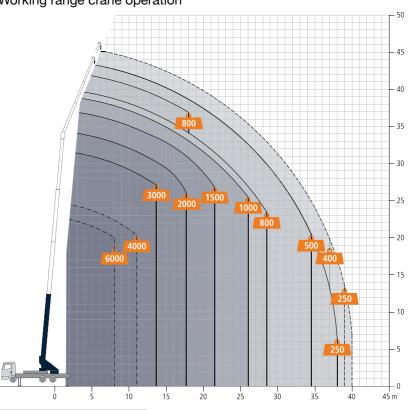

# Lifting heights

Working range crane operation

### Technical data

| Permissible gross vehicle weight (t)                   | 18 / 26                          |
|--------------------------------------------------------|----------------------------------|
| Maximum payload (kg)                                   | 3,000 (optional 6,000)           |
| Maximum extension length (m)                           | 44.0 (optional 46.0)             |
| Working height up to boom (m)                          | 33.8                             |
| Boom extendable (m)                                    | 5.3 / 8.1 / 11.0                 |
| Boom payload (kg)                                      | 3,000 / 1,500 / 800 / (400)      |
| Main mast angle (degrees)                              | 85                               |
| Boom angle (degrees)                                   | 162                              |
| Pivoting range (degrees)                               | +/- 310                          |
| Hook speed (m/min)                                     | 45                               |
| Range for crane operation at 250 kg (m)                | 38.0 (39.0)                      |
| Range for crane operation at 500 kg (m)                | 34.5                             |
| Range for crane operation at 1 tonne (m)               | 26.0                             |
| Range for crane operation at 2 tonne (m)               | 17.7                             |
| Range for crane operation at 4 tonne (m)               | 11.0                             |
| Range for crane operation at 6 tonne (m)               | 8.0                              |
| Range for crane operation at 12 tonne (m)              | _                                |
| Range for platform operation with rotatable basket (m) | 33.1 at 250 kg<br>35.3 at 100 kg |
| Range for platform operation with hooped basket (m)    | 34.3 at 250 kg<br>37.4 at 100 kg |
| Working height with rotatable basket maximum (m)       | 43.3                             |
| Working height with hooped basket maximum (m)          | 46.0                             |